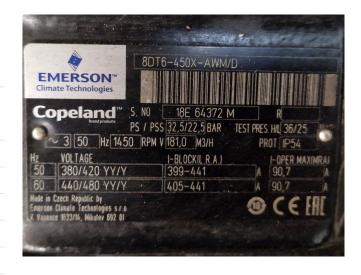

# Copeland 8DT6-450X-AWM/D (Overhauled)

#### **Specifications**

| Brand             | Copeland        |
|-------------------|-----------------|
| Type              | 8DT6-450X-AWM/D |
|                   | (Overhauled)    |
| Refrigerant       | Freon           |
| kW at -5°C/+40°C  | 120,2           |
| kW at -10°C/+40°C | 98,5            |
| kW at -20°C/+40°C | 64,0            |
| kW at -30°C/+40°C | 39,1            |
| kW at -40°C/+40°C | 21,3            |
| kW at -45°C/+40°C | 14,2            |
| Sight Glass       | 1               |
| m3 / h            | 181,0           |
| Weight in kg.     | 335 kg          |
| Sizes             | 830x450x450 mm  |
|                   | (LxWxH)         |
| Stock             | 1               |

### Used Copeland 8DT6-450X-AWM/D (Overhauled)

Overhauled Copeland 8DT6-450X-AWM/D reciprocating compressor on Freon with a sight glass. The compressor has a displacement of 181,0 m³/h at 1450 RPM.
\*Why choose for HOSBV? We are not only the largest used refrigeration specialist in Europe, but also, we deliver all equipment including an extensive test, warranty, and industrial cleaning. \*Optionally we can also perform a new paint job and arrange the logistics.